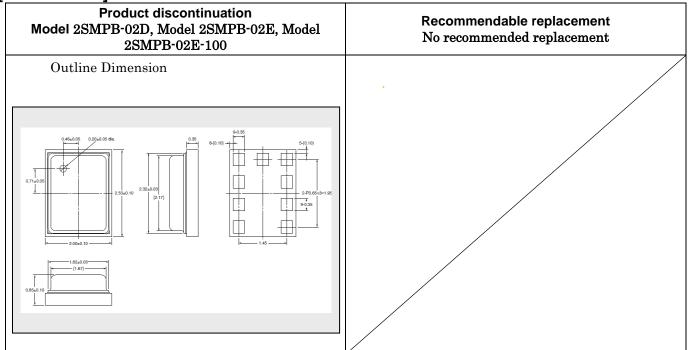

# Product discontinuation Model 2SMPB-02D, Model 2SMPB-02E, Model 2SMPB-02E-100

Pin Description and Layout

Recommendable replacement No recommended replacement

[ Mounting dimensions ]

Product discontinuation
Model 2SMPB-02D, Model 2SMPB-02E, Model
2SMPB-02E-100

# [Dimensions]