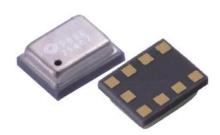

# Product discontinuation Model 2SMPB-02D, Model 2SMPB-02E, Model 2SMPB-02E-100

Pin Description and Layout

Recommendable replacement No recommended replacement

[ Mounting dimensions ]

Product discontinuation
Model 2SMPB-02D, Model 2SMPB-02E, Model
2SMPB-02E-100