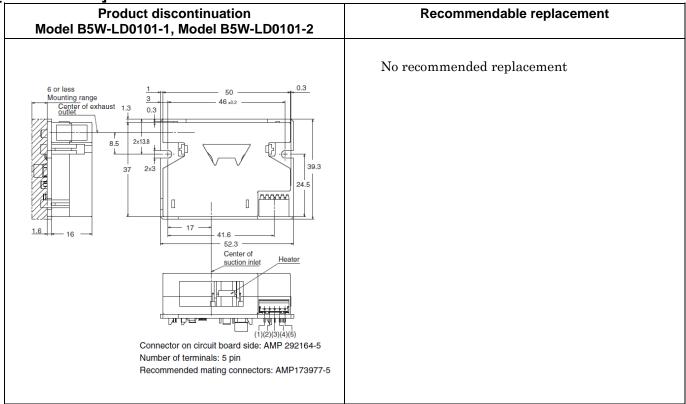

[Wire connection]

[ Mounting dimensions ]

[ Dimensions ]

[ Characteristics ]

| Item                         | Product discontinuation<br>Model B5W-LD0101-1, | Recommendable replacement  |
|------------------------------|------------------------------------------------|----------------------------|
|                              | Model B5W-LD0101-2                             |                            |
| Supply voltage               | Absolute Maximum Ratings MAX 5.5V              |                            |
| Input threshold voltage      | Absolute Maximum Ratings MAX 5.5V              |                            |
| Operating temperature        | Absolute Maximum Ratings 0 to 45 °C            |                            |
| Storage temperature          | Absolute Maximum Ratings -25 to 45 °C          | No recommended replacement |
| Supply voltage               | MIN 4.5, TYP 5V, MAX5.5V                       |                            |
| Input threshold voltage      | MAX 3.5V                                       |                            |
| Hi level output              | MIN 4.5V                                       |                            |
| Low level output             | MAX 0.7V                                       |                            |
| Supply current               | MAX 90mA                                       |                            |
| Number of detections V(OUT1) | TYP 300 COUNT                                  |                            |
| Number of detections V(OUT2) | MIN 0 COUNT                                    | ]                          |