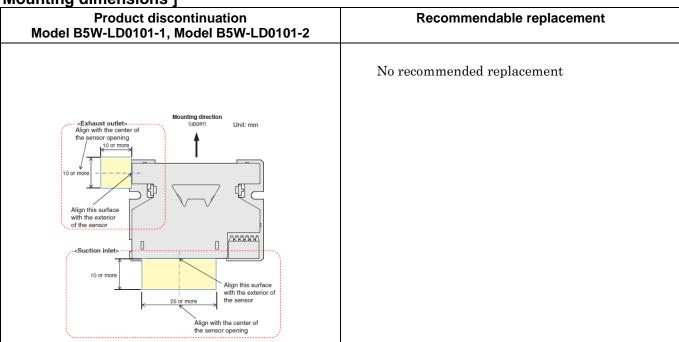

[Wire connection]

[ Mounting dimensions ]

[ Dimensions ]

[ Characteristics ]

| Item                         | Product discontinuation<br>Model B5W-LD0101-1, | Recommendable replacement  |
|------------------------------|------------------------------------------------|----------------------------|
|                              | Model B5W-LD0101-2                             |                            |
| Supply voltage               | Absolute Maximum Ratings MAX 5.5V              |                            |
| Input threshold voltage      | Absolute Maximum Ratings MAX 5.5V              |                            |
| Operating temperature        | Absolute Maximum Ratings 0 to 45 °C            |                            |
| Storage temperature          | Absolute Maximum Ratings -25 to 45 °C          | No recommended replacement |
| Supply voltage               | MIN 4.5, TYP 5V, MAX5.5V                       |                            |
| Input threshold voltage      | MAX 3.5V                                       |                            |
| Hi level output              | MIN 4.5V                                       |                            |
| Low level output             | MAX 0.7V                                       |                            |
| Supply current               | MAX 90mA                                       |                            |
| Number of detections V(OUT1) | TYP 300 COUNT                                  |                            |
| Number of detections V(OUT2) | MIN 0 COUNT                                    | ]                          |