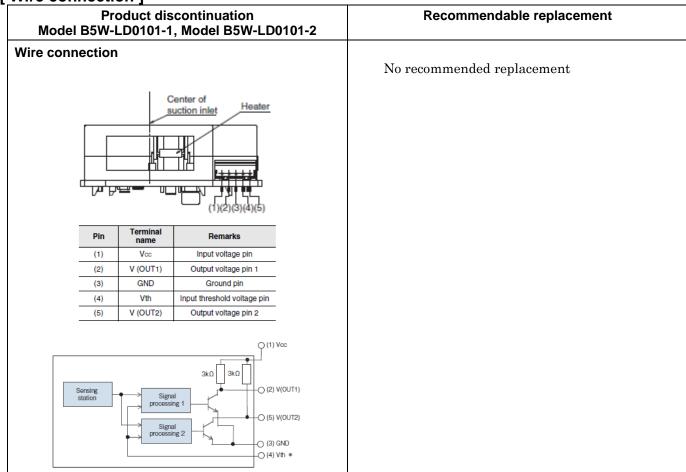

[Wire connection]

[ Mounting dimensions ]

[ Dimensions ]

[ Characteristics ]

| Item                         | Product discontinuation<br>Model B5W-LD0101-1, | Recommendable replacement  |
|------------------------------|------------------------------------------------|----------------------------|
|                              | Model B5W-LD0101-2                             |                            |
| Supply voltage               | Absolute Maximum Ratings MAX 5.5V              |                            |
| Input threshold voltage      | Absolute Maximum Ratings MAX 5.5V              |                            |
| Operating temperature        | Absolute Maximum Ratings 0 to 45 °C            |                            |
| Storage temperature          | Absolute Maximum Ratings -25 to 45 °C          | No recommended replacement |
| Supply voltage               | MIN 4.5, TYP 5V, MAX5.5V                       |                            |
| Input threshold voltage      | MAX 3.5V                                       |                            |
| Hi level output              | MIN 4.5V                                       |                            |
| Low level output             | MAX 0.7V                                       |                            |
| Supply current               | MAX 90mA                                       |                            |
| Number of detections V(OUT1) | TYP 300 COUNT                                  |                            |
| Number of detections V(OUT2) | MIN 0 COUNT                                    | ]                          |