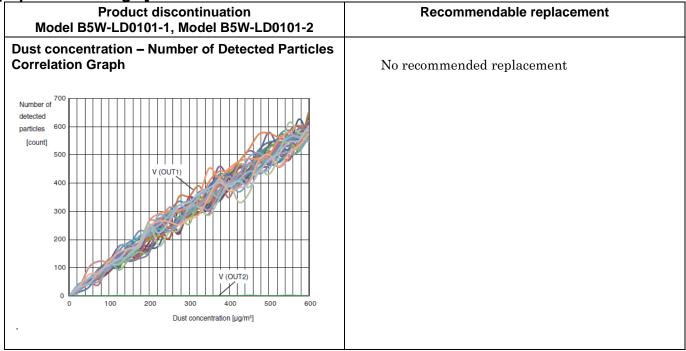

[Wire connection]

[ Mounting dimensions ]

[ Dimensions ]

[ Characteristics ]

| Item                         | Product discontinuation<br>Model B5W-LD0101-1, | Recommendable replacement  |
|------------------------------|------------------------------------------------|----------------------------|
|                              | Model B5W-LD0101-2                             |                            |
| Supply voltage               | Absolute Maximum Ratings MAX 5.5V              |                            |
| Input threshold voltage      | Absolute Maximum Ratings MAX 5.5V              |                            |
| Operating temperature        | Absolute Maximum Ratings 0 to 45 °C            |                            |
| Storage temperature          | Absolute Maximum Ratings -25 to 45 °C          | No recommended replacement |
| Supply voltage               | MIN 4.5, TYP 5V, MAX5.5V                       |                            |
| Input threshold voltage      | MAX 3.5V                                       |                            |
| Hi level output              | MIN 4.5V                                       |                            |
| Low level output             | MAX 0.7V                                       |                            |
| Supply current               | MAX 90mA                                       |                            |
| Number of detections V(OUT1) | TYP 300 COUNT                                  |                            |
| Number of detections V(OUT2) | MIN 0 COUNT                                    | ]                          |