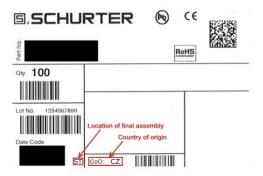

### 2 Type of change

- · Change of location of final assembly
- Change of country of origin CoO

### 3 Detailed description of change

The location of final assembly and the country of origin of various voltage selector has changed from Switzerland to Czech Republic.

Label adjustment:

Label Yes Modified label for change of location of final assembly and country of origin

Packaging No No change in packaging