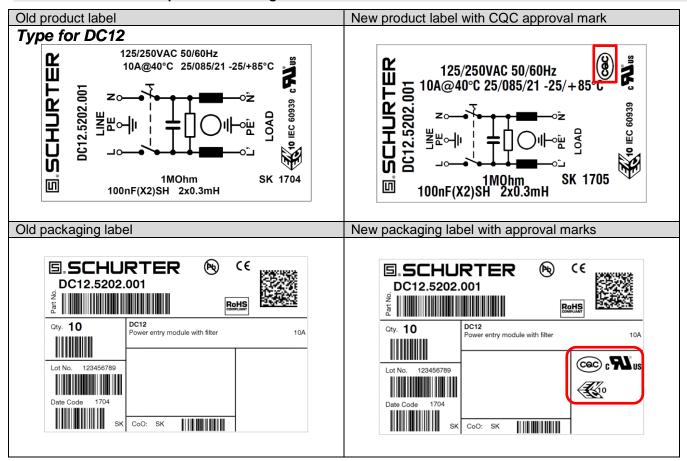

#### 2 Type of change

Change of product and packaging label

#### 4 Reason of change

New approval mark for CQC.

## 5 Release date

The change will be rolled-out starting ww 07/2017 (Date code 1707 or higher on label) and lasts approx. 10 months depending on the variant.