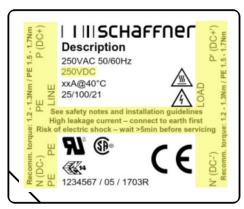

No additional impact for the customer, all other specifications stay the same.

Label example (additions marked in yellow; Description and other variables are exchanged with the Schaffner Partnumber FN20.. or related data during printout):

#### Identification:

The label will change in terms of shown information.