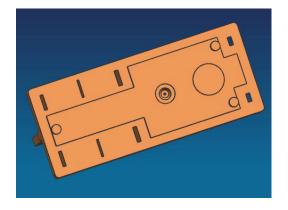

## **Before**

K5A05 K5A06 K5A12 K5A18 K5A24 K5A48

The relays have an internal 'T' structure which can cause an uneven base surface after the plastic injection process due to different plastic thicknesses. The new mould incorporates a groove which eliminates this and leaves the base even.

Please ensure this information is circulated to the relevant persons within your organisation to prevent any issues in the supply chain of the above products.

Yours Sincerely,

Anglia