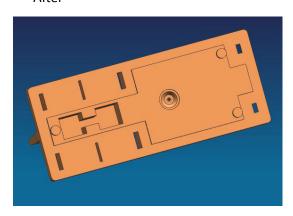

## After

The feature has been added for improvement and the form, fit, function and safety approvals of the Relays will not be affected by this change. This change will take immediate effect on deliveries from OKO to Anglia. Anglia operates a strict FIFO system in our warehouse facility therefore it may take some time for this change to filter through to customer deliveries of the above part numbers.

Please ensure this information is circulated to the relevant persons within your organisation to prevent any issues in the supply chain of the above products.

Yours Sincerely,

Anglia