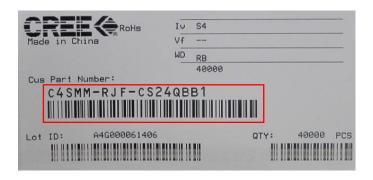

# **Cree® LED Product Label Change Notification**

**Customer Name:** All customers **PCN Reference Number:** PCN-LED-0451

**Date Issued:** 10/17/2017

Please be advised that Cree has qualified a Minor Change to all High-Brightness LEDs and that we will begin shipping the affected product with the change immediately after the PCN Issue Date.

Please review the additional PCN information below.

#### **Affected Product**

All High-Brightness LED product series.

## **Description of the Change**

The label formats have changed, but the label content has not changed. Please refer to the latest labels on boxes.

The label formats are revised as follows:



#### Group 1: SMD LED examples:

#### Current:







#### New:









Group 2: P2, P4 LED examples

#### Current:



#### New:











## **Reason for the Change**

The new label formats allow longer order codes.

## Change Impact on Form, Fit, Function, or Reliability

Effective immediately after the PCN Issue Date, customers may receive goods with new label formats.



## **Cree Contact Information**

If you have any questions regarding this PCN please contact:

Table 1 PCN Contact

| Cree Contact:            | Yvonne Mak               |
|--------------------------|--------------------------|
| Cree Contact E-Mail:     | ymak@cree.com            |
| Cree Contact Phone:      | +852 3602 9110           |
| Cree Contact Fax Number: |                          |
| Address:                 | 18 Science Park Avenue   |
|                          | Hong Kong Science Park,  |
|                          | Shatin, New Territor