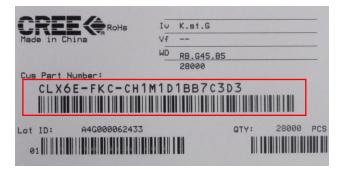

# **Cree® LED Product Label Change Notification**

**Customer Name:** All customers **PCN Reference Number:** PCN-LED-0451

**Date Issued:** 10/17/2017

Please be advised that Cree has qualified a Minor Change to all High-Brightness LEDs and that we will begin shipping the affected product with the change immediately after the PCN Issue Date.

Please review the additional PCN information below.

#### **Affected Product**

All High-Brightness LED product series.

## **Description of the Change**

The label formats have changed, but the label content has not changed. Please refer to the latest labels on boxes.

The label formats are revised as follows:



#### Group 1: SMD LED examples:

#### Current:







#### New:









Group 2: P2, P4 LED examples

#### Current:



#### New:











## **Reason for the Change**

The new label formats allow longer order codes.

## Change Impact on Form, Fit, Function, or Reliability

Effective immediately after the PCN Issue Date, customers may receive goods with new label formats.



## **Cree Contact Information**

If you have any questions regarding this PCN please contact:

Table 1 PCN Contact

| Cree Contact:            | Yvonne Mak               |
|--------------------------|--------------------------|
| Cree Contact E-Mail:     | ymak@cree.com            |
| Cree Contact Phone:      | +852 3602 9110           |
| Cree Contact Fax Number: |                          |
| Address:                 | 18 Science Park Avenue   |
|