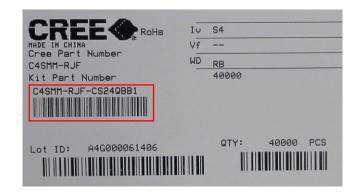

# **Cree® LED Product Label Change Notification**

**Customer Name:** All customers **PCN Reference Number:** PCN-LED-0451

**Date Issued:** 10/17/2017

Please be advised that Cree has qualified a Minor Change to all High-Brightness LEDs and that we will begin shipping the affected product with the change immediately after the PCN Issue Date.

Please review the additional PCN information below.

#### **Affected Product**

All High-Brightness LED product series.

## **Description of the Change**

The label formats have changed, but the label content has not changed. Please refer to the latest labels on boxes.

The label formats are revised as follows:



#### Group 1: SMD LED examples:

#### Current:







#### New:









Group 2: P2, P4 LED examples

#### Current:



#### New:











## **Reason for the Change**

The new label formats allow longer order codes.

## Change Impact on Form, Fit, Function, or Reliability

Effective immediately after the PCN Issue Date, customers may receive goods with new label formats.



## **Cree Contact Information**

If you have any questions regarding this PCN please contact:

Table 1 PCN Contact

| Cree Contact:            | Yvonne Mak               |
|--------------------------|--------------------------|
| Cree Contact E-Mail:     | ymak@cree.com            |
| Cree Contact Phone:      | +852 3602 9110           |
| Cree Contact Fax Number: |                          |
| Address:                 | 18 Science Park Avenue   |
|                          | Hong Kong Science Park,  |
|                          | Shatin, New Territ