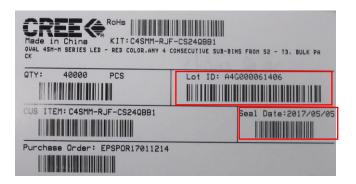

# **Cree® LED Product Label Change Notification**

**Customer Name:** All customers **PCN Reference Number:** PCN-LED-0451

**Date Issued:** 10/17/2017

Please be advised that Cree has qualified a Minor Change to all High-Brightness LEDs and that we will begin shipping the affected product with the change immediately after the PCN Issue Date.

Please review the additional PCN information below.

#### **Affected Product**

All High-Brightness LED product series.

## **Description of the Change**

The label formats have changed, but the label content has not changed. Please refer to the latest labels on boxes.

The label formats are revised as follows:



#### Group 1: SMD LED examples:

#### Current:







#### New:









Group 2: P2, P4 LED examples

#### Current:



#### New:











## **Reason for the Change**

The new label formats allow longer order codes.

## Change Impact on Form, Fit, Function, or Reliability

Effective immediately after the PCN Issue Date, customers may receive goods with new label formats.



## **Cree Contact Information**

If you have any questions regarding this PCN please contact:

Table 1 PCN Contact

| Cree Contact:            | Yvonne Mak               |
|--------------------------|--------------------------|
| Cree Contact E-Mail:     | ymak@cree.com            |
| Cree Contact Phone:      | +852 3602 9110           |
| Cree Contact Fax Number: |                          |
| Address:                 | 18 Science Park Avenue   |
|                          | Hong Kong Science Park,  |
|                          | S