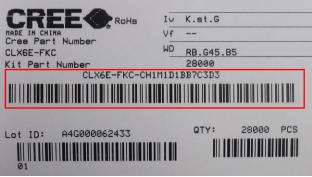

# **Cree® LED Product Label Change Notification**

**Customer Name:** All customers **PCN Reference Number:** PCN-LED-0451

**Date Issued:** 10/17/2017

Please be advised that Cree has qualified a Minor Change to all High-Brightness LEDs and that we will begin shipping the affected product with the change immediately after the PCN Issue Date.

Please review the additional PCN information below.

#### **Affected Product**

All High-Brightness LED product series.

## **Description of the Change**

The label formats have changed, but the label content has not changed. Please refer to the latest labels on boxes.

The label formats are revised as follows:



#### Group 1: SMD LED examples:

#### Current:







#### New:









Group 2: P2, P4 LED examples

#### Current:



#### New:











## **Reason for the Change**

The new label formats allow longer order codes.

## Change Impact on Form, Fit, Function, or Reliability

Effective immediately after the PCN Issue Date, customers may receive goods with new label formats.



## **Cree Contact Information**

If you have any questions regarding this PCN please contact:

Table 1 PCN Contact

| Cree Contact:            | Yvonne Mak               |
|--------------------------|--------------------------|
| Cree Contact E-Mail:     | ymak@cree.com            |
| Cree Contact Phone:      | +852 3602 9110           |
| Cree Contact Fax Number: |                          |
| Address:                 | 18 Science Park Avenue   |
|