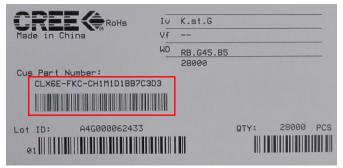

# **Cree® LED Product Label Change Notification**

**Customer Name:** All customers **PCN Reference Number:** PCN-LED-0451

**Date Issued:** 10/17/2017

Please be advised that Cree has qualified a Minor Change to all High-Brightness LEDs and that we will begin shipping the affected product with the change immediately after the PCN Issue Date.

Please review the additional PCN information below.

#### **Affected Product**

All High-Brightness LED product series.

## **Description of the Change**

The label formats have changed, but the label content has not changed. Please refer to the latest labels on boxes.

The label formats are revised as follows:



#### Group 1: SMD LED examples:

#### Current:







#### New:









Group 2: P2, P4 LED examples

#### Current:



#### New:











## **Reason for the Change**

The new label formats allow longer order codes.

## Change Impact on Form, Fit, Function, or Reliability

Effective immediately after the PCN Issue Date, customers may receive goods with new label formats.



## **Cree Contact Information**

If you have any questions regarding this PCN please contact:

Table 1 PCN Contact

| Cree Contact:            | Yvonne Mak               |
|--------------------------|--------------------------|
| Cree Contact E-Mail:     | ymak@cree.com            |
| Cree Contact Phone:      | +852 3602 9110           |
| Cree Contact Fax Number: |                          |
| Address:                 | 18 Science Park Avenue   |
|                          | Hong Kon