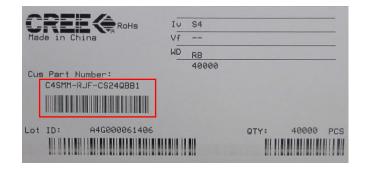

**Cree® LED Product Label Change Notification**

**Customer Name:** All customers **PCN Reference Number:** PCN-LED-0451

**Date Issued:** 10/17/2017

Please be advised that Cree has qualified a Minor Change to all High-Brightness LEDs and that we will begin shipping the affected product with the change immediately after the PCN Issue Date.

Please review the additional PCN information below.

#### **Affected Product**

All High-Brightness LED product series.

## **Description of the Change**

The label formats have changed, but the label content has not changed. Please refer to the latest labels on boxes.

The label formats are revised as follows:



#### Group 1: SMD LED examples:

#### Current:







#### New:









Group 2: P2, P4 LED examples

#### Current:



#### New:











## **Reason for the Change**

The new label formats allow longer order codes.

## Change Impact on Form, Fit, Function, or Reliability

Effective immediately after the PCN Issue Date, customers may receive goods with new label formats.



## **Cree Contact Information**

If you have any questions regarding this PCN please contact:

Table 1 PCN Contact

| Cree Contact:            | Yvonne Mak               |
|--------------------------|--------------------------|
| Cree Contact E-Mail:     | ymak@cree.com            |
| Cree Contact Phone:      | +852 3602 9110           |
| Cree Contact Fax Number: |                          |
| Address:                 | 18 Science Park Avenue   |
|                          | Hong Kong Science Park,  |
|                          | Shatin, New Territorie