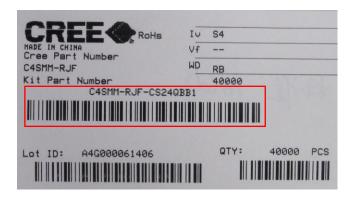

# **Cree® LED Product Label Change Notification**

**Customer Name:** All customers **PCN Reference Number:** PCN-LED-0451

**Date Issued:** 10/17/2017

Please be advised that Cree has qualified a Minor Change to all High-Brightness LEDs and that we will begin shipping the affected product with the change immediately after the PCN Issue Date.

Please review the additional PCN information below.

#### **Affected Product**

All High-Brightness LED product series.

## **Description of the Change**

The label formats have changed, but the label content has not changed. Please refer to the latest labels on boxes.

The label formats are revised as follows:



#### Group 1: SMD LED examples:

#### Current:







#### New:









Group 2: P2, P4 LED examples

#### Current:



#### New:











## **Reason for the Change**

The new label formats allow longer order codes.

## Change Impact on Form, Fit, Function, or Reliability

Effective immediately after the PCN Issue Date, customers may receive goods with new label formats.



## **Cree Contact Information**

If you have any questions regarding this PCN please contact:

Table 1 PCN Contact

| Cree Contact:            | Yvonne Mak               |
|--------------------------|--------------------------|
| Cree Contact E-Mail:     | ymak@cree.com            |
| Cree Contact Phone:      | +852 3602 9110           |
| Cree Contact Fax Number: |                          |
| Address:                 | 18 Science Park Avenue   |
|                          | Hong Kong Science Park,  |
|                          | Shatin, New Terr