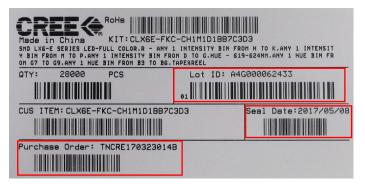

# **Cree® LED Product Label Change Notification**

**Customer Name:** All customers **PCN Reference Number:** PCN-LED-0451

**Date Issued:** 10/17/2017

Please be advised that Cree has qualified a Minor Change to all High-Brightness LEDs and that we will begin shipping the affected product with the change immediately after the PCN Issue Date.

Please review the additional PCN information below.

#### **Affected Product**

All High-Brightness LED product series.

## **Description of the Change**

The label formats have changed, but the label content has not changed. Please refer to the latest labels on boxes.

The label formats are revised as follows:



#### Group 1: SMD LED examples:

#### Current:







#### New:









Group 2: P2, P4 LED examples

#### Current:



#### New:











## **Reason for the Change**

The new label formats allow longer order codes.

## Change Impact on Form, Fit, Function, or Reliability

Effective immediately after the PCN Issue Date, customers may receive goods with new label formats.



## **Cree Contact Information**

If you have any questions regarding this PCN please contact:

Table 1 PCN Contact

| Cree Contact:            | Yvonne Mak               |
|--------------------------|--------------------------|
| Cree Contact E-Mail:     | ymak@cree.com            |
| Cree Contact Phone:      | +852 3602 9110           |
| Cree Contact Fax Number: |                          |
| Address:                 | 18 Science Park Avenue   |
|