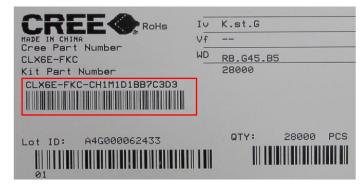

# **Cree® LED Product Label Change Notification**

**Customer Name:** All customers **PCN Reference Number:** PCN-LED-0451

**Date Issued:** 10/17/2017

Please be advised that Cree has qualified a Minor Change to all High-Brightness LEDs and that we will begin shipping the affected product with the change immediately after the PCN Issue Date.

Please review the additional PCN information below.

#### **Affected Product**

All High-Brightness LED product series.

## **Description of the Change**

The label formats have changed, but the label content has not changed. Please refer to the latest labels on boxes.

The label formats are revised as follows:



#### Group 1: SMD LED examples:

#### Current:







#### New:









Group 2: P2, P4 LED examples

#### Current:



#### New:











## **Reason for the Change**

The new label formats allow longer order codes.

## Change Impact on Form, Fit, Function, or Reliability

Effective immediately after the PCN Issue Date, customers may receive goods with new label formats.



## **Cree Contact Information**

If you have any questions regarding this PCN please contact:

Table 1 PCN Contact

| Cree Contact:            | Yvonne Mak               |
|--------------------------|--------------------------|
| Cree Contact E-Mail:     | ymak@cree.com            |
| Cree Contact Phone:      | +852 3602 9110           |
| Cree Contact Fax Number: |                          |
| Address:                 | 18 Science Park Avenue   |
|                          | Hong K