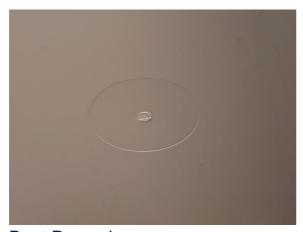

# Effects of change;

The injection mould tool for the BIM2005 enclosure will now have a bush placed around the injection point which will leave a witness as shown below. This is a cosmetic change on underside of the enclosure base to aid with flow rates. It does not affect the fit, form or function of enclosure.