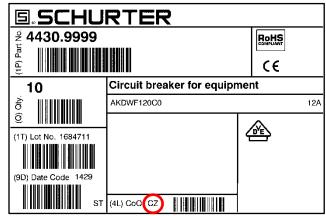

### New packing label:

| TA45          |            |              |             |                  | 0118.2228 |        |
|---------------|------------|--------------|-------------|------------------|-----------|--------|
| creation date | created by | release date | released by | notification no. | revision  | page   |
| 2014-07-17    | buholzma   | 2014-08-07   | buholzma    | 26428            | а         | 1 of 2 |

### 3 Detailed description of change

Change 1: Production relocation from Switzerland to Czech Republic.

New Country of Origin (CoO). All TA45 are affected from this change.

Change 2: Czech product location has combined mark instead of **3** and **3**.