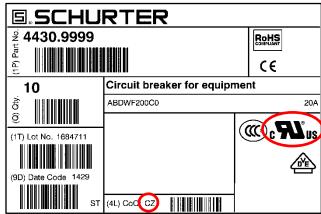

### New packing label:

| TA45          |            |              |             |                  | 0118.2228 |        |
|---------------|------------|--------------|-------------|------------------|-----------|--------|
| creation date | created by | release date | released by | notification no. | revision  | page   |
| 2014-07-17    | buholzma   | 2014-08-07   | buholzma    | 26428            | а         | 1 of 2 |

All 2-pole TA45 are affected from this change. 3-pole types don't have **1** and **approvals.** 

New approval mark states instead of and and on all labels for 2-pole types.