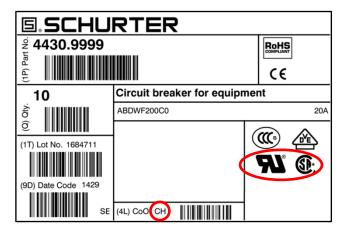

### Old packing label:

All 2-pole TA45 are affected from this change. 3-pole types don't have **1** and **approvals.** 

New approval mark states instead of and and on all labels for 2-pole types.