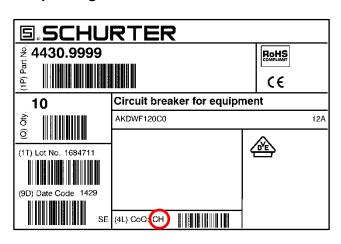

### Old packing label:

### 3 Detailed description of change

Change 1: Production relocation from Switzerland to Czech Republic.

New Country of Origin (CoO). All TA45 are affected from this change.

Change 2: Czech product location has combined mark instead of **3** and **3**.