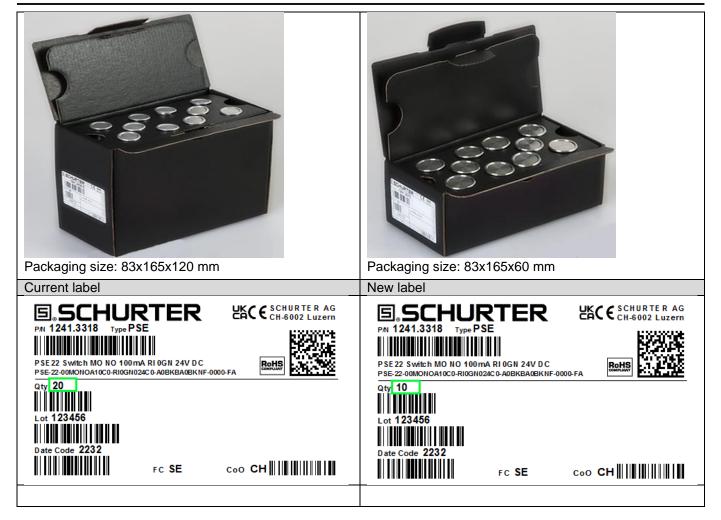

## 2 Type of change

• Change of packaging quantity

# 3 Detailed description of change

| Current product appearance     | New product appearance                                                                                                                                                                                                                                                                                                                                                                                                                                                                                                                                                                                                                                                                                                                                                                                                                                                                                                                                                                                                                                                                                                                                                                                                                                                                                                                                                                                                                                                                                                                                                                                                                                                                                                                                                                                                                                                                                                                                                                                                                                         |
|--------------------------------|----------------------------------------------------------------------------------------------------------------------------------------------------------------------------------------------------------------------------------------------------------------------------------------------------------------------------------------------------------------------------------------------------------------------------------------------------------------------------------------------------------------------------------------------------------------------------------------------------------------------------------------------------------------------------------------------------------------------------------------------------------------------------------------------------------------------------------------------------------------------------------------------------------------------------------------------------------------------------------------------------------------------------------------------------------------------------------------------------------------------------------------------------------------------------------------------------------------------------------------------------------------------------------------------------------------------------------------------------------------------------------------------------------------------------------------------------------------------------------------------------------------------------------------------------------------------------------------------------------------------------------------------------------------------------------------------------------------------------------------------------------------------------------------------------------------------------------------------------------------------------------------------------------------------------------------------------------------------------------------------------------------------------------------------------------------|
|                                |                                                                                                                                                                                                                                                                                                                                                                                                                                                                                                                                                                                                                                                                                                                                                                                                                                                                                                                                                                                                                                                                                                                                                                                                                                                                                                                                                                                                                                                                                                                                                                                                                                                                                                                                                                                                                                                                                                                                                                                                                                                                |
| Packaging size: 240x215x145 mm | Packaging size: 250x170x100 mm                                                                                                                                                                                                                                                                                                                                                                                                                                                                                                                                                                                                                                                                                                                                                                                                                                                                                                                                                                                                                                                                                                                                                                                                                                                                                                                                                                                                                                                                                                                                                                                                                                                                                                                                                                                                                                                                                                                                                                                                                                 |
| Current label                  | New label                                                                                                                                                                                                                                                                                                                                                                                                                                                                                                                                                                                                                                                                                                                                                                                                                                                                                                                                                                                                                                                                                                                                                                                                                                                                                                                                                                                                                                                                                                                                                                                                                                                                                                                                                                                                                                                                                                                                                                                                                                                      |
| Content label                  | New Tablet   Image: Schurter and the second |
| Current product appearance     | New product appearance                                                                                                                                                                                                                                                                                                                                                                                                                                                                                                                                                                                                                                                                                                                                                                                                                                                                                                                                                                                                                                                                                                                                                                                                                                                                                                                                                                                                                                                                                                                                                                                                                                                                                                                                                                                                                                                                                                                                                                                                                                         |

# SCHURTER www.schurter.com

• The packing unit is changed from 20 to 10 pieces.

#### 6 Impact of change and recommended action

- □ Form
- 🔲 Fit
- ☐ Function
- Manufacturing
- ☑ Label Quantity changed
- Packaging Note new packaging quantity and form