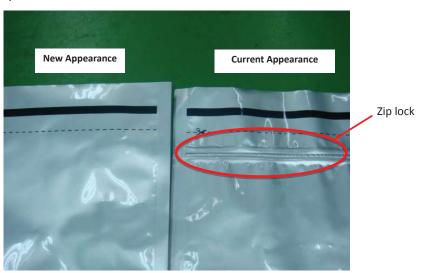

## **CHANGE DESCRIPTION**

Cree will begin shipment of all SMD High-Brightness LEDs in a new moisture barrier bag (MBB) with no zip lock feature near the opening. A comparison photo of the current and new MBBs is shown below.