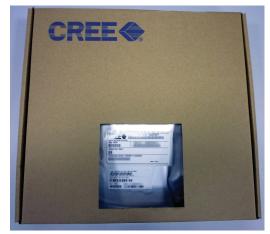

## **Change Description**

After June 1, 2012, Cree will begin shipping XLamp LEDs in modified cardboard boxes. The boxes that house both the 7 inch and 13 inch reels will have the window on the front enlarged, so that both the production label containing the Bin ID and the shipping label containing the Kit Code are affixed to the moisture barrier bag. In addition, the new window size is increased to 5 inches by 5 inches.

Pictures of the new cardboard box appearance are provided below.

**New 7 Inch Reel Box** 

New 13 Inch Reel Box