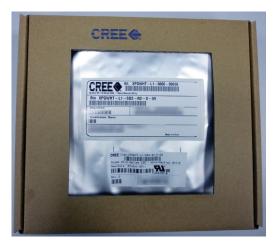

## **Change Description**

After June 1, 2012, Cree will begin shipping XLamp LEDs in modified cardboard boxes. The boxes that house both the 7 inch and 13 inch reels will have the window on the front enlarged, so that both the production label containing the Bin ID and the shipping label containing the Kit Code are affixed to the moisture barrier bag. In addition, the new window size is increased to 5 inches by 5 inches.

Pictures of the new cardboard box appearance are provided below.

**New 7 Inch Reel Box** 

New 13 Inch Reel Box