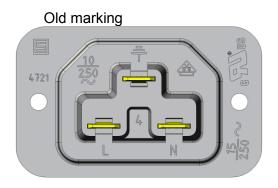

## 2 Type of change

Modification of approval marks

## 3 Detailed description of change

New CCC approval mark with the corresponding power rating 10 A 250~.

#### 4 Reason of change

New CCC approval for type 4721