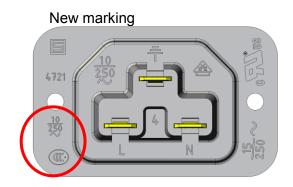

## 2 Type of change

Modification of approval marks

## 3 Detailed description of change

New CCC approval mark with the corresponding power rating 10 A 250~.

#### 4 Reason of change

New CCC approval for type 4721

## 6 Impact of change and recommended action

Form: New approval sign

Fit: N/A
Function: N/A
Production Site: N/A
Product Label: N/A