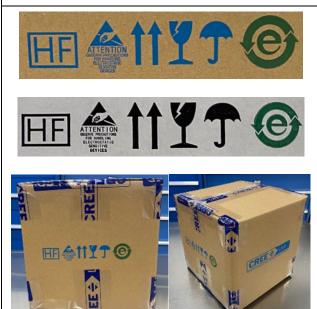

# **Description of the Change**

Cree LED added marking of "recycled PAP20" to all cartons.

XLamp's Product
Outer Box & Inner Box

#### **LED Chips' Product**

#### **Outer Box & Inner Box**