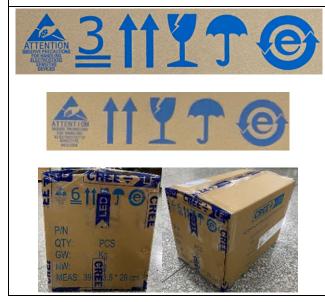

# **Cree LED™ Product Change Notification**

TO: All Customers PCN Reference Number: PCN-06067

Date Issued: 22-Apr 2024

Please be advised that Cree LED has updated the printing marks on all carton boxes. This upgrade fulfills the regulations of recycling.

# **Affected Product**

All Cree LED XLamp®, High Brightness and LED Chips Products.

# **Description of the Change**

Cree LED added marking of "recycled PAP20" to all cartons.

XLamp's Product
Outer Box & Inner Box



#### **LED Chips' Product**

#### **Outer Box & Inner Box**





### **High Brightness Product**

#### **Outer Box & Inner Box Printing Marks**







# **Reason for the Change**

Cree Led ensures compliance with regulatory requirements.

# Change Impact on Form, Fit, Function, or Reliability

No impact on Form, Fit, Function or Reliability of the products.

The carton box before and after the change may be mixed and shipped during the transition period.

# **Key Dates**

Table 1 provides estimated dates for key PCN Milestones based on information available at the date the PCN was issued. Any updates to theses dates can be provided by the Cree LED contact listed in Table 3.

Table 1 Key PCN Estimated Dates

First Ship Date: 30-APR-2024

#### **Cree LED Contact Information**

If you have any questions regarding this PCN please contact your Cree LED Customer Service representative.