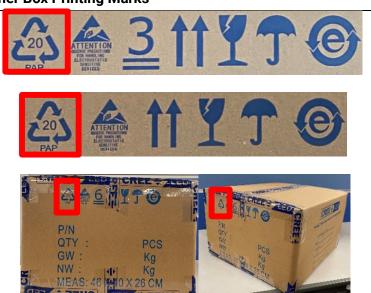

# **Cree LED™ Product Change Notification**

TO: All Customers PCN Reference Number: PCN-06067

Date Issued: 22-Apr 2024

Please be advised that Cree LED has updated the printing marks on all carton boxes. This upgrade fulfills the regulations of recycling.

# **Affected Product**

All Cree LED XLamp®, High Brightness and LED Chips Products.

# **Description of the Change**

Cree LED added marking of "recycled PAP20" to all cartons.

XLamp's Product
Outer Box & Inner Box



#### **LED Chips' Product**

#### **Outer Box & Inner Box**





### **High Brightness Product**

#### **Outer Box & Inner Box Printing Marks**







# **Reason for the Change**

Cree Led ensures compliance with regulatory requirements.

# Change Impact on Form, Fit, Function, or Reliability

No impact on Form, Fit, Function or Reliability of the products.

The carton box before and after the change may be mixed and shipped during the transition period.

# **Key Dates**

Table 1 provides estimated dates for key PCN Milestones based on information available at the date the PCN was issued. Any updates to theses dates can be provided by the Cree LED contact listed in Table 3.

Table 1 Key PCN Estimated Dates

First Ship Date: 30-APR-2024

#### **Cree LED Contact Information**

If you have any questions regarding this PCN please contact your Cree LED Customer Service representative.