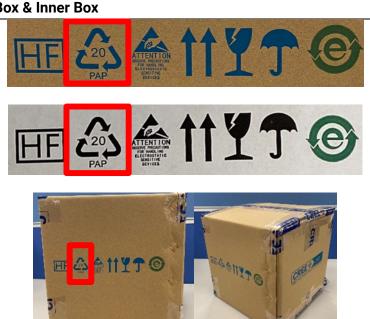

# **Description of the Change**

Cree LED added marking of "recycled PAP20" to all cartons.

XLamp's Product
Outer Box & Inner Box

#### **LED Chips' Product**

#### **Outer Box & Inner Box**