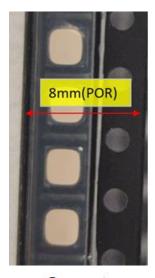

#### **Description of the Change**

Cree LED qualified an alternative carrier tape for LY6 product series. The current and new carrier tape differences are shown below:

Front:

Current

New

Back: