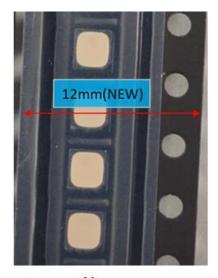

#### **Description of the Change**

Cree LED qualified an alternative carrier tape for LY6 product series. The current and new carrier tape differences are shown below:

Front:

Current

New

Back: