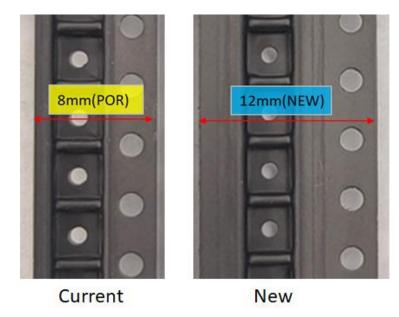

#### **Description of the Change**

Cree LED qualified an alternative carrier tape for LY6 product series. The current and new carrier tape differences are shown below:

Front:

Current

New

Back: