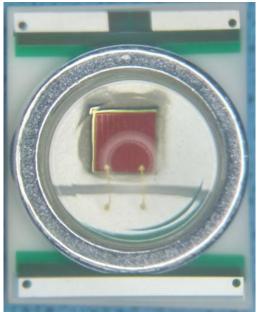

# **Description of the Change**

The appearance of the solder mask visible on the panel will change from blue to green.

**Frontside Current Appearance** 

**Frontside New Appearance** 

**Backside Current Appearance** 