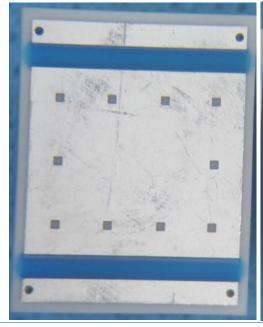

# **Description of the Change**

The appearance of the solder mask visible on the panel will change from blue to green.

**Frontside Current Appearance** 

**Frontside New Appearance** 

**Backside Current Appearance** 