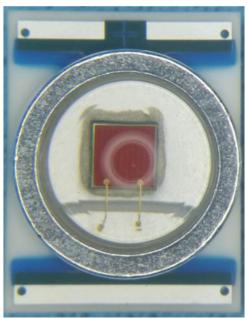

# **Description of the Change**

The appearance of the solder mask visible on the panel will change from blue to green.

**Frontside Current Appearance** 

**Frontside New Appearance** 

**Backside Current Appearance** 