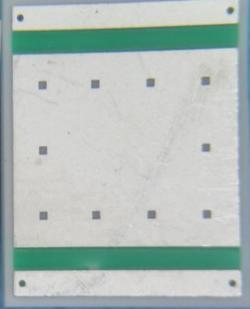

# **Description of the Change**

The appearance of the solder mask visible on the panel will change from blue to green.

**Frontside Current Appearance** 

**Frontside New Appearance** 

**Backside Current Appearance** 