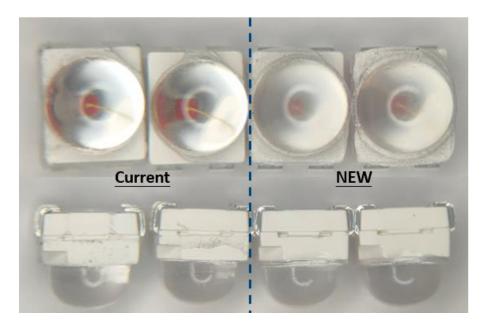

# **Description of the Change**

Cree-LED qualified an improved resin on CLM2B product series. The current and new appearance differences are shown below: