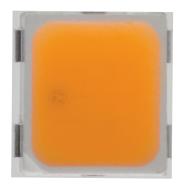

## **CHANGE DESCRIPTION**

Cree will begin shipment of XLamp ML-E white LEDs with different visual appearances: the visual appearance of the LED die and location of the ESD diode inside the package. Examples of XLamp ML-E white LEDs with different visual appearances are shown in the pictures below. All of these visually different XLamp ML-E LEDs meet the product specifications stated in the data sheet.

**Current Appearance** 

**Current Appearance** 

**Current Appearance** 

**New Appearance** 