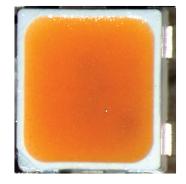

## **CHANGE DESCRIPTION**

Cree will begin shipment of XLamp ML-E white LEDs with different visual appearances: the visual appearance of the LED die and location of the ESD diode inside the package. Examples of XLamp ML-E white LEDs with different visual appearances are shown in the pictures below. All of these visually different XLamp ML-E LEDs meet the product specifications stated in the data sheet.

**Current Appearance** 

**Current Appearance** 

**Current Appearance** 

**New Appearance** 