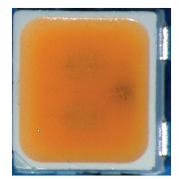

## **CHANGE DESCRIPTION**

Cree will begin shipment of XLamp ML-E white LEDs with different visual appearances: the visual appearance of the LED die and location of the ESD diode inside the package. Examples of XLamp ML-E white LEDs with different visual appearances are shown in the pictures below. All of these visually different XLamp ML-E LEDs meet the product specifications stated in the data sheet.

**Current Appearance** 

**Current Appearance** 

**Current Appearance** 

**New Appearance** 