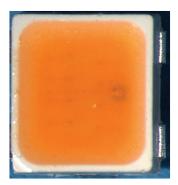

## **CHANGE DESCRIPTION**

Cree will begin shipment of XLamp ML-E white LEDs with different visual appearances: the visual appearance of the LED die and location of the ESD diode inside the package. Examples of XLamp ML-E white LEDs with different visual appearances are shown in the pictures below. All of these visually different XLamp ML-E LEDs meet the product specifications stated in the data sheet.

**Current Appearance** 

**Current Appearance** 

**Current Appearance** 

**New Appearance** 