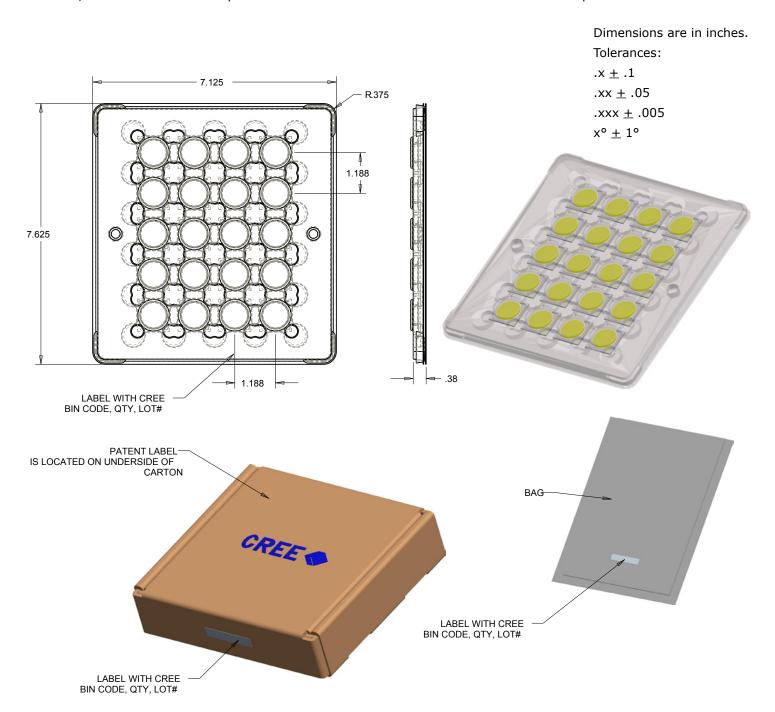

## **NEW TRAY PACKAGING (XLAMP CXA2520 & CXA2530)**

Cree CXA2520 & CXA2530 LEDs are packaged in trays of 20. Five trays are sealed in an anti-static bag and placed inside a carton, for a total of 100 LEDs per carton. Each carton contains 100 LEDs from the same performance bin.