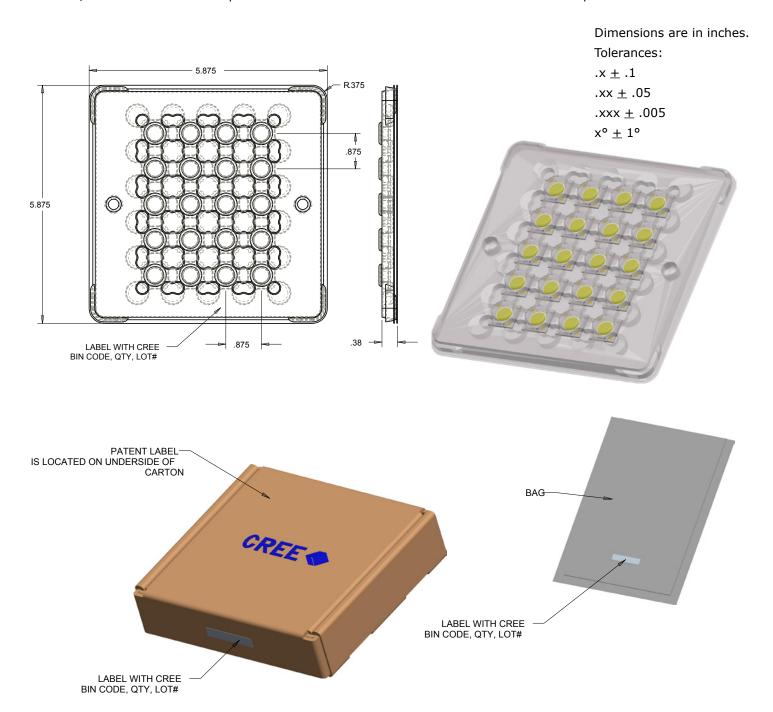

## **NEW TRAY PACKAGING (XLAMP CXA1507 & CXA1512)**

Cree CXA1507 & CXA1512 LEDs are packaged in trays of 20. Five trays are sealed in an anti-static bag and placed inside a carton, for a total of 100 LEDs per carton. Each carton contains 100 LEDs from the same performance bin.