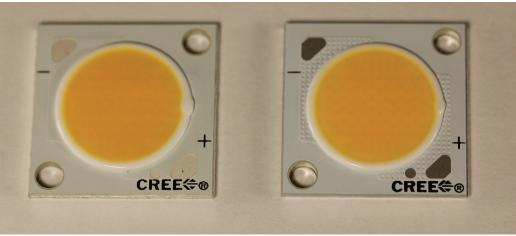

## **Change Description**

Cree will begin shipment of XLamp CXA2011 LEDs with a different visual appearance: the area of the substrate surrounding the phosphor layer has a new texture. Examples of XLamp CXA2011 LEDs with different visual appearance are shown in the pictures below. These visually different XLamp CXA2011 LEDs meet the product specifications stated in the XLamp CXA2011 data sheet.

**Current Appearance** 

**New Appearance** 