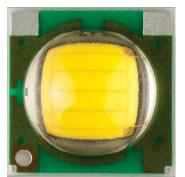

## **Change Description**

Cree began shipment of XLamp XP-G white LEDs with different visual appearances. Examples of XLamp XP-G LEDs with different visual appearance are shown in the pictures below. These visually different XLamp XP-G LEDs meet the product specifications, reliability and lifetime projections stated on the XLamp XP-G data sheet.

**Old Appearance** 

**New Appearance** 