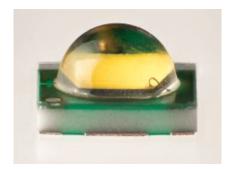

## **Change Description**

Cree began shipment of XLamp XP-G white LEDs with different visual appearances. Examples of XLamp XP-G LEDs with different visual appearance are shown in the pictures below. These visually different XLamp XP-G LEDs meet the product specifications, reliability and lifetime projections stated on the XLamp XP-G data sheet.

**Old Appearance** 

**New Appearance** 