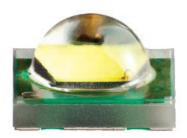

## **Change Description**

Cree began shipment of XLamp XP-G white LEDs with different visual appearances. Examples of XLamp XP-G LEDs with different visual appearance are shown in the pictures below. These visually different XLamp XP-G LEDs meet the product specifications, reliability and lifetime projections stated on the XLamp XP-G data sheet.

**Old Appearance** 

**New Appearance** 