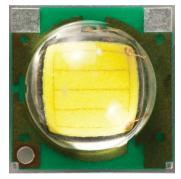

## **Change Description**

Cree began shipment of XLamp XP-G white LEDs with different visual appearances. Examples of XLamp XP-G LEDs with different visual appearance are shown in the pictures below. These visually different XLamp XP-G LEDs meet the product specifications, reliability and lifetime projections stated on the XLamp XP-G data sheet.

**Old Appearance** 

**New Appearance** 