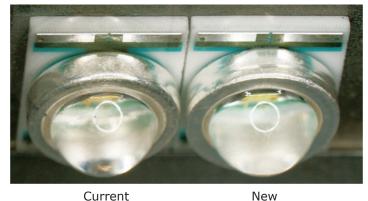

## **Description**

Beginning April 6, 2009, Cree will begin making XLamp XR-C and XR-E LEDs with a reflector that is slightly different in visual appearance than the existing design. This change has no impact to the mechanical, optical, thermal or electrical characteristics reported in the respective products' data sheets. The pictures below illustrate the visual difference.

**Top View** 

Current

**Side View** 

No customer action is required.