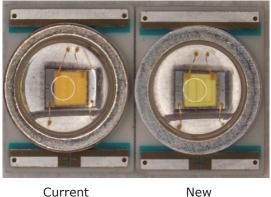

## **Description**

Beginning April 6, 2009, Cree will begin making XLamp XR-C and XR-E LEDs with a reflector that is slightly different in visual appearance than the existing design. This change has no impact to the mechanical, optical, thermal or electrical characteristics reported in the respective products' data sheets. The pictures below illustrate the visual difference.

**Top View** 

Current

**Side View** 

No customer action is required.