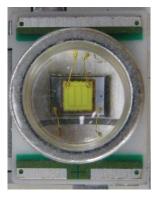

## **Change Description**

Cree will begin shipment of XLamp XR-E LEDs with different visual appearances. An example of an XLamp XR-E LED with different visual appearance is shown in the pictures below. These visually different XLamp XR-E LEDs meet the product specifications, reliability and lifetime projections stated on the XLamp XR-E data sheet.

**Current Appearance** 

**New Appearance** 