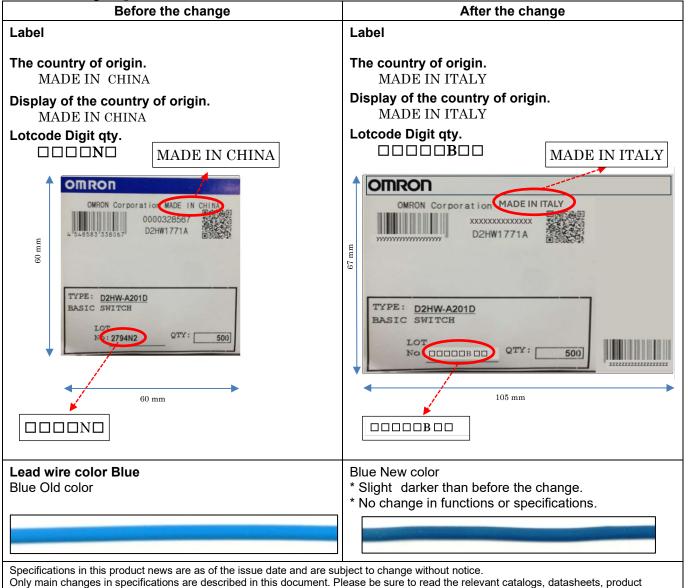

## **Product Code Change**



## Notice for Product code change due to change in Country of D2HW Molded lead wires series for standard products/EU AM exclusive

## [Changes]

Category: Sealed Ultra Subminiature Basic Switches
D2HW Molded lead wires series for standard products

| Models                                     | Old Product Code | New Product Code |
|--------------------------------------------|------------------|------------------|
| Please refer to the attached product list. |                  |                  |

## [ Effective Date ]

Effective as of April 1, 2024.



[ Other Changes ]



specifications, instructions, and manuals for precautions and necessary information when using products.