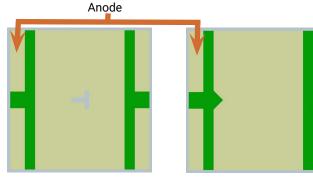

XX-XXXX-XXXXXXXXXXX XHP70A - XX - XXXX - XXXXXXXXXX XMLCTW-XX-XXXX-XXXXXXXXXXX XPCXXX-XX-XXXX-XXXXX XPEXXX-XX-XXXX-XXXXX XPGXXX-XX-XXXX-XXXXX XTEAXX - XX - XXXX - XXXXXXXXX XTEHVW-DX-XXXX-XXXXXXXXXX XTEHVW-HX-XXXX-XXXXXXXXXX

No customer action is required.

### **CHANGE DESCRIPTION**

Cree has begun shipment of the XLamp<sup>®</sup> LEDs listed above with a change to the location of the anode indicator. Examples of the XLamp LEDs with the different anode indicator location are shown in the drawings that follow, which are for illustrative purposes only and are not to scale. Thermal vias are not shown on these drawings. All of these visually different XLamp LEDs meet the product specifications stated in the data sheet.



### MHB-A



Previous Appearances

New Appearance

### MHD-E, MHD-G



**Previous Appearance** 

**New Appearance** 

### MK-R, MK-R2



**Previous Appearances** 

New Appearance

# **CREE**





XB-H

XB-D

Anode





#### **XHP50, XHP70**



### XM-L Color





**Previous Appearance** 

**New Appearance** 

## XP-C, XP-E, XP-E High Efficiency White, XP-E2, XP-E2 Torch, XP-G, XP-G2



### **XT-E, XT-E Royal Blue**



### XT-E High Voltage White 12 V & 24 V



### **IMPACT OF CHANGE**

Cree has begun shipments of XLamp LEDs with new visual appearances. Each reel may contain LEDs with the previous visual appearance, new visual appearance or a mixture of both previous and new appearance. Customers may receive shipments containing both the previous and new visual appearance in the same shipment until Cree's inventory of the old visual appearance LEDs is deplet