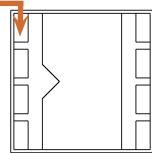

### **CHANGE DESCRIPTION**

Cree has begun shipment of the XLamp<sup>®</sup> LEDs listed above with a change to the location of the anode indicator. Examples of the XLamp LEDs with the different anode indicator location are shown in the drawings that follow, which are for illustrative purposes only and are not to scale. Thermal vias are not shown on these drawings. All of these visually different XLamp LEDs meet the product specifications stated in the data sheet.

### MK-R, MK-R2

**Previous Appearances** 

New Appearance