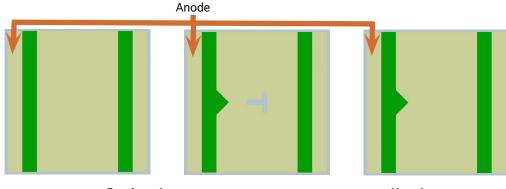

-XXXXXXXXXXX XPCXXX-XX-XXXX-XXXXX XPEXXX-XX-XXXX-XXXXX XPGXXX-XX-XXXX-XXXXX XTEAXX - XX - XXXX - XXXXXXXXX XTEHVW-DX-XXXX-XXXXXXXXXX XTEHVW-HX-XXXX-XXXXXXXXXX

No customer action is required.

### **CHANGE DESCRIPTION**

Cree has begun shipment of the XLamp<sup>®</sup> LEDs listed above with a change to the location of the anode indicator. Examples of the XLamp LEDs with the different anode indicator location are shown in the drawings that follow, which are for illustrative purposes only and are not to scale. Thermal vias are not shown on these drawings. All of these visually different XLamp LEDs meet the product specifications stated in the data sheet.



### MHB-A



Previous Appearances

New Appearance

### MHD-E, MHD-G



**Previous Appearance** 

**New Appearance** 

### MK-R, MK-R2



**Previous Appearances** 

New Appearance

# **CREE**





XB-H

XB-D

Anode





#### **XHP50, XHP70**



### XM-L Color





**Previous Appearance** 

**New Appearance** 

## XP-C, XP-E, XP-E High Efficiency White, XP-E2, XP-E2 Torch, XP-G, XP-G2



### **XT-E, XT-E Royal Blue**



### XT-E High Voltage White 12 V & 24 V



### **IMPACT OF CHANGE**

Cree has begun shipments of XLamp LEDs with new visual appearances. Each reel may contain LEDs with the previous visual appearance, new visual appearance or a mixture of both previous and new appearance. Customers may receive shipments containing both the previous and new visual appearance in the same shipment until Cree's inventory of the old visual appearance LEDs is depleted. Customers purchasing through a distributor will be further del