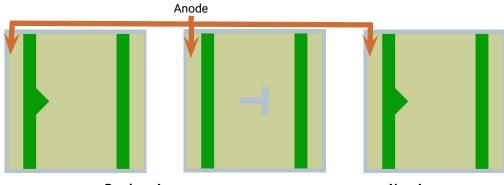

- XXXX - XXXXXXXXX XBHXXX - XX - XXXX - XXXXXXXXX XHP50A-XX-XXXX-XXXXXXXXXXX XHP70A - XX - XXXX - XXXXXXXXXX XMLCTW-XX-XXXX-XXXXXXXXXXX XPCXXX-XX-XXXX-XXXXX XPEXXX-XX-XXXX-XXXXX XPGXXX-XX-XXXX-XXXXX XTEAXX - XX - XXXX - XXXXXXXXX XTEHVW-DX-XXXX-XXXXXXXXXX XTEHVW-HX-XXXX-XXXXXXXXXX

No customer action is required.

### **CHANGE DESCRIPTION**

Cree has begun shipment of the XLamp<sup>®</sup> LEDs listed above with a change to the location of the anode indicator. Examples of the XLamp LEDs with the different anode indicator location are shown in the drawings that follow, which are for illustrative purposes only and are not to scale. Thermal vias are not shown on these drawings. All of these visually different XLamp LEDs meet the product specifications stated in the data sheet.



### MHB-A



Previous Appearances

New Appearance

### MHD-E, MHD-G



**Previous Appearance** 

**New Appearance** 

### MK-R, MK-R2



**Previous Appearances** 

New Appearance

# **CREE**





XB-H

XB-D

Anode





#### **XHP50, XHP70**



### XM-L Color





**Previous Appearance** 

**New Appearance** 

## XP-C, XP-E, XP-E High Efficiency White, XP-E2, XP-E2 Torch, XP-G, XP-G2



### **XT-E, XT-E Royal Blue**



### XT-E High Voltage White 12 V & 24 V



### **IMPACT OF CHANGE**

Cree has begun shipments of XLamp LEDs with new visual appearances. Each reel may contain LEDs with the previous visual appearance, new visual appearance or a mixture of both previous and new appearance. Customers may receive shipments containing both the previous and new visual appearance in the same shipment until Cr