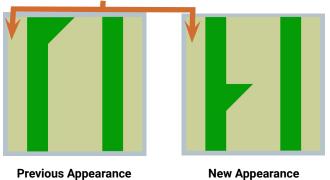

### MHD-E, MHD-G

**Previous Appearance** 

**New Appearance** 

### **CHANGE DESCRIPTION**

Cree has begun shipment of the XLamp<sup>®</sup> LEDs listed above with a change to the location of the anode indicator. Examples of the XLamp LEDs with the different anode indicator location are shown in the drawings that follow, which are for illustrative purposes only and are not to scale. Thermal vias are not shown on these drawings. All of these visually different XLamp LEDs meet the product specifications stated in the data sheet.