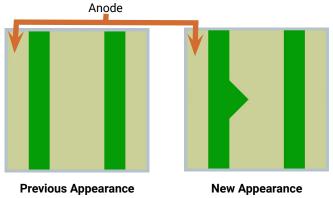

### **CHANGE DESCRIPTION**

Cree has begun shipment of the XLamp<sup>®</sup> LEDs listed above with a change to the location of the anode indicator. Examples of the XLamp LEDs with the different anode indicator location are shown in the drawings that follow, which are for illustrative purposes only and are not to scale. Thermal vias are not shown on these drawings. All of these visually different XLamp LEDs meet the product specifications stated in the data sheet.

### MHD-E, MHD-G

**Previous Appearance** 

**New Appearance** 