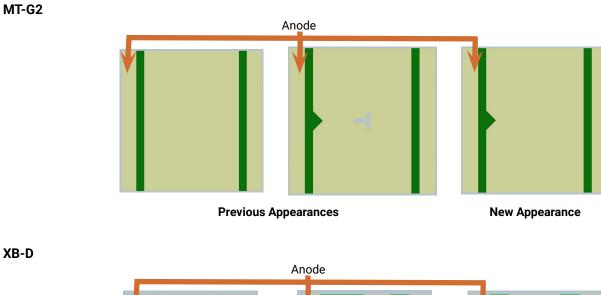

### MK-R, MK-R2

**Previous Appearances** 

New Appearance

# **CREE**

XB-H

XB-D

Anode