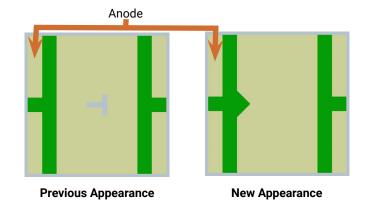

# **CREE**

XB-H

XB-D

Anode

### **CHANGE DESCRIPTION**

Cree has begun shipment of the XLamp<sup>®</sup> LEDs listed above with a change to the location of the anode indicator. Examples of the XLamp LEDs with the different anode indicator location are shown in the drawings that follow, which are for illustrative purposes only and are not to scale. Thermal vias are not shown on these drawings. All of these visually different XLamp LEDs meet the product specifications stated in the data sheet.