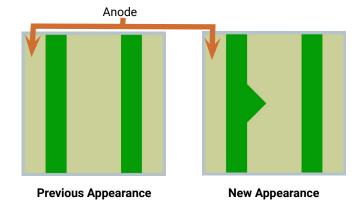

### **CHANGE DESCRIPTION**

Cree has begun shipment of the XLamp<sup>®</sup> LEDs listed above with a change to the location of the anode indicator. Examples of the XLamp LEDs with the different anode indicator location are shown in the drawings that follow, which are for illustrative purposes only and are not to scale. Thermal vias are not shown on these drawings. All of these visually different XLamp LEDs meet the product specifications stated in the data sheet.

### XM-L Color

**Previous Appearance** 

**New Appearance** 