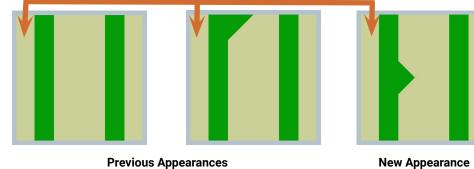

### MHB-A

Previous Appearances

New Appearance

### **CHANGE DESCRIPTION**

Cree has begun shipment of the XLamp<sup>®</sup> LEDs listed above with a change to the location of the anode indicator. Examples of the XLamp LEDs with the different anode indicator location are shown in the drawings that follow, which are for illustrative purposes only and are not to scale. Thermal vias are not shown on these drawings. All of these visually different XLamp LEDs meet the product specifications stated in the data sheet.