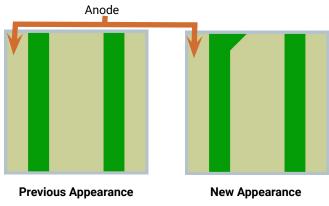

### **CHANGE DESCRIPTION**

Cree has begun shipment of the XLamp<sup>®</sup> LEDs listed above with a change to the location of the anode indicator. Examples of the XLamp LEDs with the different anode indicator location are shown in the drawings that follow, which are for illustrative purposes only and are not to scale. Thermal vias are not shown on these drawings. All of these visually different XLamp LEDs meet the product specifications stated in the data sheet.

### XT-E High Voltage White 12 V & 24 V