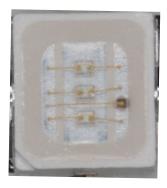

## **CHANGE DESCRIPTION**

Cree will begin shipment of XLamp<sup>®</sup> ML-E royal blue LEDs with different visual appearances: the visual appearance of the LED die and the die count inside the package. Examples of XLamp ML-E royal blue LEDs with different visual appearances are shown in the pictures below. All of these visually different XLamp ML-E LEDs meet the product specifications stated in the data sheet.

**Current Appearance** 

New Appearance