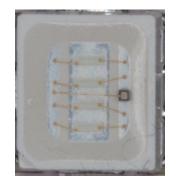

## **CHANGE DESCRIPTION**

Cree will begin shipment of XLamp<sup>®</sup> ML-E royal blue LEDs with different visual appearances: the visual appearance of the LED die and the die count inside the package. Examples of XLamp ML-E royal blue LEDs with different visual appearances are shown in the pictures below. All of these visually different XLamp ML-E LEDs meet the product specifications stated in the data sheet.

**Current Appearance** 

New Appearance