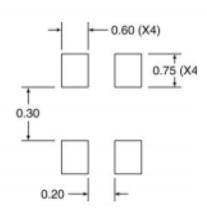

## **Engineering/Process Change Notice**

| Pin Connections |              |  |
|-----------------|--------------|--|
| Pin 1           | Crystal      |  |
| Pin 2           | Cover/Ground |  |
| Pin 3           | Crystal      |  |
| Pin 4           | No Connect   |  |