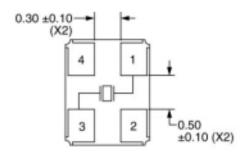

IXA10 Rev. B - Pin 4: Cover/Ground

Note: Chamfer not shown.

| Pin Connections |              |  |  |
|-----------------|--------------|--|--|
| Pin 1           | Crystal      |  |  |
| Pin 2           | Cover/Ground |  |  |
| Pin 3           | Crystal      |  |  |
| Pin 4           | Cover/Ground |  |  |