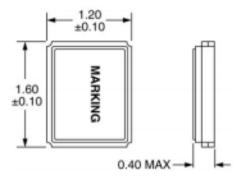

## **Engineering/Process Change Notice**

**ECN/PCN No.: 3887** 

|   | Documentation only | Series                   |
|---|--------------------|--------------------------|
|   | ECN<br>EOL         | ☐ Part Number            |
| _ | plication:         | ☐ Safety<br>☑ Non-Safety |
|   |                    | Application:             |

IXA10 Rev. B - Pin 4: Cover/Ground





Note: Chamfer not shown.



| Pin Connections |              |  |  |
|-----------------|--------------|--|--|
| Pin 1           | Crystal      |  |  |
| Pin 2           | Cover/Ground |  |  |
| Pin 3           | Crystal      |  |  |
| Pin 4           | Cover/Ground |  |  |

Form #7020 | Rev. G | Effective: 02/22/2021 |

**ABRACON** 













## **Engineering/Process Change Notice**







| Pin Connections |              |  |
|-----------------|--------------|--|
| Pin 1           | Crystal      |  |
| Pin 2           | Cover/Ground |  |
| Pin 3           | Crystal      |  |
| Pin 4           | No Connect   |  |

## Cause/Reason for Change:

Clarification and better identification of devise and pad fucntion

|                                     | Change Plan          |