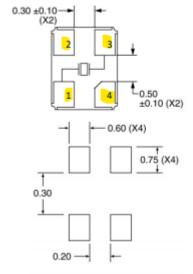

## **Engineering/Process Change Notice**

| Pin Connections |              |  |
|-----------------|--------------|--|
| Pin 1           | Crystal      |  |
| Pin 2           | Cover/Ground |  |
| Pin 3           | Crystal      |  |
| Pin 4           | No Connect   |  |