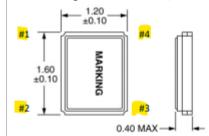

IXA10 Rev. B - Pin 4: Cover/Ground

Note: Chamfer not shown.

| Pin Connections |              |  |  |
|-----------------|--------------|--|--|
| Pin 1           | Crystal      |  |  |
| Pin 2           | Cover/Ground |  |  |
| Pin 3           | Crystal      |  |  |
| Pin 4           | Cover/Ground |  |  |