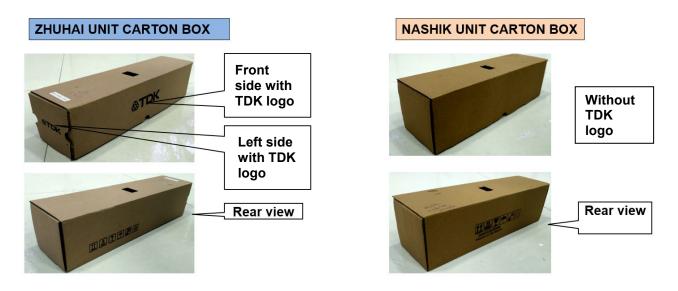

### Comparison of packagings from Nashik and Zhuhai

### 1) Visual difference unit carton box

Differences: Available packaging (unit carton) at Nashik has no TDK logos printed on closing flaps nor on sides of the box. There is also a color difference due to different paper specifications.