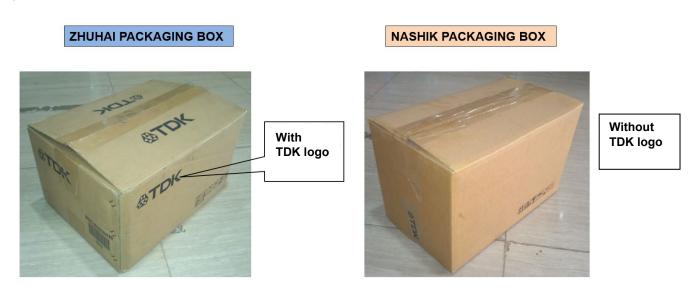

### Comparison of packagings from Nashik and Zhuhai

### 2) Visual difference master carton box

<u>Differences</u>: Available packaging (master carton) at Nashik has no TDK logos printed on closing flaps nor on sides of the box. There is also a color difference due to different paper specifications.